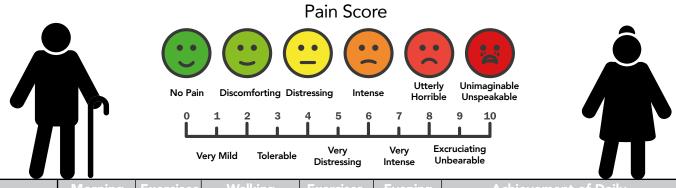

## Hip Replacement Activity Progression Journal

|        |                 | I               |                    | I               |                 |                                     |
|--------|-----------------|-----------------|--------------------|-----------------|-----------------|-------------------------------------|
|        | Morning<br>Pain | Exercises<br>AM | Walking<br>Time or | Exercises<br>PM | Evening<br>Pain | Achievement of Daily Activity/Chore |
|        | Score           | (check ✓)       | Distance           | (check ✓)       | Score           | (details)                           |
| WEEK 1 |                 |                 |                    |                 |                 |                                     |
| Day 1  |                 |                 |                    |                 |                 |                                     |
| Day 2  |                 |                 |                    |                 |                 |                                     |
| Day 3  |                 |                 |                    |                 |                 |                                     |
| Day 4  |                 |                 |                    |                 |                 |                                     |
| Day 5  |                 |                 |                    |                 |                 |                                     |
| Day 6  |                 |                 |                    |                 |                 |                                     |
| Day 7  |                 |                 |                    |                 |                 |                                     |
| WEEK 2 |                 |                 |                    |                 |                 |                                     |
| Day 1  |                 |                 |                    |                 |                 |                                     |
| Day 2  |                 |                 |                    |                 |                 |                                     |
| Day 3  |                 |                 |                    |                 |                 |                                     |
| Day 4  |                 |                 |                    |                 |                 |                                     |
| Day 5  |                 |                 |                    |                 |                 |                                     |
| Day 6  |                 |                 |                    |                 |                 |                                     |
| Day 7  |                 |                 |                    |                 |                 |                                     |
| WEEK 3 |                 |                 |                    |                 |                 |                                     |
| Day 1  |                 |                 |                    |                 |                 |                                     |
| Day 2  |                 |                 |                    |                 |                 |                                     |
| Day 3  |                 |                 |                    |                 |                 |                                     |
| Day 4  |                 |                 |                    |                 |                 |                                     |
| Day 5  |                 |                 |                    |                 |                 |                                     |
| Day 6  |                 |                 |                    |                 |                 |                                     |
| Day 7  |                 |                 |                    |                 |                 |                                     |

## Hip Replacement Activity Progression Journal

|        | Morning<br>Pain | Exercises<br>AM | Walking<br>Time or | Exercises<br>PM | Evening<br>Pain | Achievement of Daily<br>Activity/Chore |
|--------|-----------------|-----------------|--------------------|-----------------|-----------------|----------------------------------------|
|        | Score           | (check ✓)       | Distance           | (check √)       | Score           | (details)                              |
| WEEK 4 |                 |                 |                    |                 |                 |                                        |
| Day 1  |                 |                 |                    |                 |                 |                                        |
| Day 2  |                 |                 |                    |                 |                 |                                        |
| Day 3  |                 |                 |                    |                 |                 |                                        |
| Day 4  |                 |                 |                    |                 |                 |                                        |
| Day 5  |                 |                 |                    |                 |                 |                                        |
| Day 6  |                 |                 |                    |                 |                 |                                        |
| Day 7  |                 |                 |                    |                 |                 |                                        |
| WEEK 5 |                 |                 |                    |                 |                 |                                        |
| Day 1  |                 |                 |                    |                 |                 |                                        |
| Day 2  |                 |                 |                    |                 |                 |                                        |
| Day 3  |                 |                 |                    |                 |                 |                                        |
| Day 4  |                 |                 |                    |                 |                 |                                        |
| Day 5  |                 |                 |                    |                 |                 |                                        |
| Day 6  |                 |                 |                    |                 |                 |                                        |
| Day 7  |                 |                 |                    |                 |                 |                                        |
| WEEK 6 |                 |                 |                    |                 |                 |                                        |
| Day 1  |                 |                 |                    |                 |                 |                                        |
| Day 2  |                 |                 |                    |                 |                 |                                        |
| Day 3  |                 |                 |                    |                 |                 |                                        |
| Day 4  |                 |                 |                    |                 |                 |                                        |
| Day 5  |                 |                 |                    |                 |                 |                                        |
| Day 6  |                 |                 |                    |                 |                 |                                        |
| Day 7  |                 |                 |                    |                 |                 |                                        |