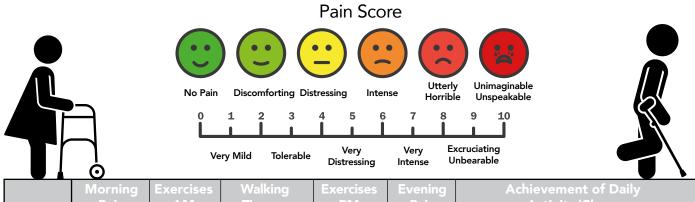

## Hip Replacement Activity Progression Journal

|        |                 | I               |                    | I               |                 |                                     |
|--------|-----------------|-----------------|--------------------|-----------------|-----------------|-------------------------------------|
|        | Morning<br>Pain | Exercises<br>AM | Walking<br>Time or | Exercises<br>PM | Evening<br>Pain | Achievement of Daily Activity/Chore |
|        | Score           | (check ✓)       | Distance           | (check ✓)       | Score           | (details)                           |
| WEEK 1 |                 |                 |                    |                 |                 |                                     |
| Day 1  |                 |                 |                    |                 |                 |                                     |
| Day 2  |                 |                 |                    |                 |                 |                                     |
| Day 3  |                 |                 |                    |                 |                 |                                     |
| Day 4  |                 |                 |                    |                 |                 |                                     |
| Day 5  |                 |                 |                    |                 |                 |                                     |
| Day 6  |                 |                 |                    |                 |                 |                                     |
| Day 7  |                 |                 |                    |                 |                 |                                     |
| WEEK 2 |                 |                 |                    |                 |                 |                                     |
| Day 1  |                 |                 |                    |                 |                 |                                     |
| Day 2  |                 |                 |                    |                 |                 |                                     |
| Day 3  |                 |                 |                    |                 |                 |                                     |
| Day 4  |                 |                 |                    |                 |                 |                                     |
| Day 5  |                 |                 |                    |                 |                 |                                     |
| Day 6  |                 |                 |                    |                 |                 |                                     |
| Day 7  |                 |                 |                    |                 |                 |                                     |
| WEEK 3 |                 |                 |                    |                 |                 |                                     |
| Day 1  |                 |                 |                    |                 |                 |                                     |
| Day 2  |                 |                 |                    |                 |                 |                                     |
| Day 3  |                 |                 |                    |                 |                 |                                     |
| Day 4  |                 |                 |                    |                 |                 |                                     |
| Day 5  |                 |                 |                    |                 |                 |                                     |
| Day 6  |                 |                 |                    |                 |                 |                                     |
| Day 7  |                 |                 |                    |                 |                 |                                     |

## Hip Replacement Activity Progression Journal

|        | Morning<br>Pain | Exercises<br>AM | Walking<br>Time or | Exercises<br>PM | Evening<br>Pain | Achievement of Daily<br>Activity/Chore |
|--------|-----------------|-----------------|--------------------|-----------------|-----------------|----------------------------------------|
|        | Score           | (check ✓)       | Distance           | (check √)       | Score           | (details)                              |
| WEEK 4 |                 |                 |                    |                 |                 |                                        |
| Day 1  |                 |                 |                    |                 |                 |                                        |
| Day 2  |                 |                 |                    |                 |                 |                                        |
| Day 3  |                 |                 |                    |                 |                 |                                        |
| Day 4  |                 |                 |                    |                 |                 |                                        |
| Day 5  |                 |                 |                    |                 |                 |                                        |
| Day 6  |                 |                 |                    |                 |                 |                                        |
| Day 7  |                 |                 |                    |                 |                 |                                        |
| WEEK 5 |                 |                 |                    |                 |                 |                                        |
| Day 1  |                 |                 |                    |                 |                 |                                        |
| Day 2  |                 |                 |                    |                 |                 |                                        |
| Day 3  |                 |                 |                    |                 |                 |                                        |
| Day 4  |                 |                 |                    |                 |                 |                                        |
| Day 5  |                 |                 |                    |                 |                 |                                        |
| Day 6  |                 |                 |                    |                 |                 |                                        |
| Day 7  |                 |                 |                    |                 |                 |                                        |
| WEEK 6 |                 |                 |                    |                 |                 |                                        |
| Day 1  |                 |                 |                    |                 |                 |                                        |
| Day 2  |                 |                 |                    |                 |                 |                                        |
| Day 3  |                 |                 |                    |                 |                 |                                        |
| Day 4  |                 |                 |                    |                 |                 |                                        |
| Day 5  |                 |                 |                    |                 |                 |                                        |
| Day 6  |                 |                 |                    |                 |                 |                                        |
| Day 7  |                 |                 |                    |                 |                 |                                        |